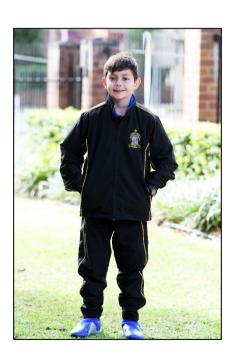

#### **SPORT UNIFORM YEARS 5 - 12**

| College Item                  | Cost     | Season   | Status     |
|-------------------------------|----------|----------|------------|
| Black supporter's polo        | \$55.00  | All Year | Compulsory |
| House colour top              | \$55.00  | All Year | Compulsory |
| Black SPC PE shorts           | \$43.00  | All Year | Compulsory |
| Tracksuit jacket              | \$100.00 | All Year | Compulsory |
| Tracksuit pants               | \$70.00  | All Year | Compulsory |
| White sports socks            | \$14.00  | All Year | Compulsory |
| Sports shoes*                 | N/A      | All Year | Compulsory |
| Black sports cap / bucket hat | \$20.00  | All Year | Compulsory |
| Small sports bag <b>OR</b>    | \$40.00  | All Year | Compulsory |
| Large sports bag              | \$65.00  | All Year | Compulsory |

#### Prices subject to change

Black Supporter's Polo House Colour Top and Black PE Sports Shorts Black PE Sports Shorts

and

**Tracksuit Jacket** and **Tracksuit Pants** 

<sup>\*</sup>Not available at the St Patrick's College Uniform Shop

#### **SPORTS UNIFORM YEARS 5 – 12**

Black Supporter's Polo and Black PE Sports Shorts

Tracksuit Jacket and Tracksuit Pants