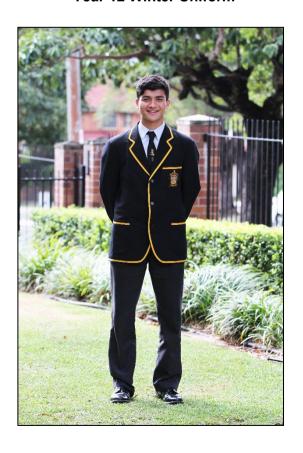

#### WINTER UNIFORM YEARS 5 - 12

Long Sleeve Blue Shirt (Optional)

Year 11 Winter Uniform

**Year 12 Winter Uniform** 