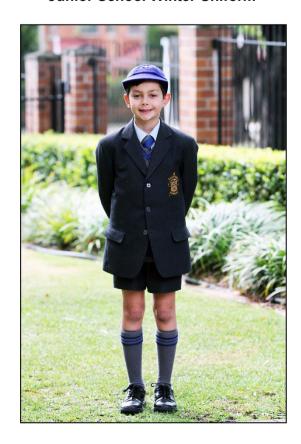

#### **Junior School Winter Uniform**

#### **JUNIOR SCHOOL YEARS 5 - 6**

| College Item                            | Cost                | Season   | Status     |
|-----------------------------------------|---------------------|----------|------------|
| Blue cap<br>Badge                       | \$64.00<br>\$12.00  | All Year | Compulsory |
| Grey blazer                             | \$240.00 - \$300.00 | Winter   | Compulsory |
| Grey tailored shorts                    | \$80.00             | All Year | Compulsory |
| Short sleeve blue shirt*                | \$33.00             | All Year | Compulsory |
| Long sleeve blue shirt*                 | \$35.00             | Winter   | Optional   |
| Tie                                     | \$20.00             | All Year | Compulsory |
| Grey long socks                         | \$12.00             | All Year | Compulsory |
| Garters                                 | \$5.50              | All Year | Compulsory |
| Black leather lace up shoes **          | N/A                 | All Year | Compulsory |
| Grey woollen jumper                     | \$85.00             | Winter   | Optional   |
| Grey cotton jumper                      | \$85.00             | Winter   | Optional   |
| Woollen scarf                           | \$40.00             | Winter   | Optional   |
| Library bag                             | \$20.00             | All Year | Compulsory |
| Year 5/6 regulation SPC school backpack | \$100.00            | All Year | Compulsory |